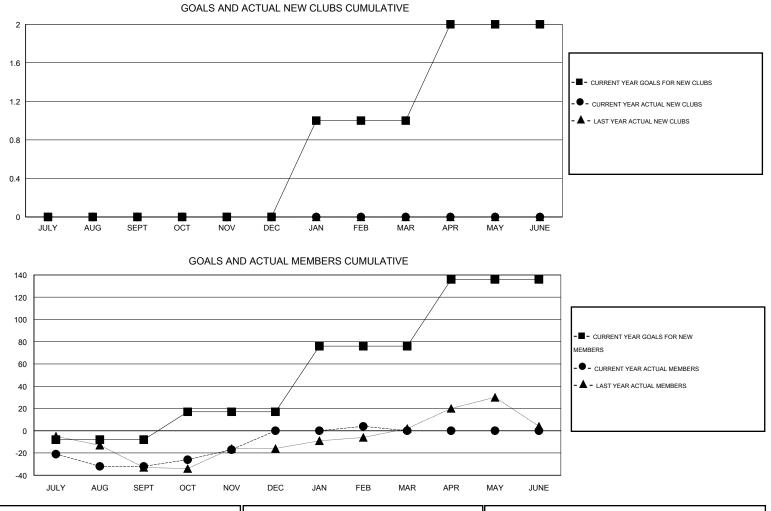

## LOCATION NEW HAMPSHIRE

GMT CA 1

|               |                  | Clubs               |                            |                             | Members               |                    |                                  |                              |                             |  |
|---------------|------------------|---------------------|----------------------------|-----------------------------|-----------------------|--------------------|----------------------------------|------------------------------|-----------------------------|--|
|               | RESU             | LTS FOR 2013-2014   |                            |                             | RESULTS FOR 2013-2014 |                    |                                  |                              |                             |  |
| QUARTER       | NEW CLUB<br>GOAL | ACTUAL NEW<br>CLUBS | ACTUAL<br>DROPPED<br>CLUBS | ACTUAL NET<br>GAIN/<br>LOSS | QUARTER               | NEW MEMBER<br>GOAL | ACTUAL TOTAL<br>MEMBERS<br>ADDED | ACTUAL<br>DROPPED<br>MEMBERS | ACTUAL NET<br>GAIN/<br>LOSS |  |
| JULY/AUG/SEPT | 0                | 0                   | 0                          | 0                           | JULY/AUG/SEPT         | -8                 | 16                               | 48                           | -32                         |  |
| OCT/NOV/DEC   | 0                | 0                   | 0                          | 0                           | OCT/NOV/DEC           | 25                 | 46                               | 14                           | 32                          |  |
| JAN/FEB/MAR   | 1                | 0                   | 0                          | 0                           | JAN/FEB/MAR           | 59                 | 15                               | 11                           | 4                           |  |
| APR/MAY/JUNE  | 1                | 0                   | 0                          | 0                           | APR/MAY/JUNE          | 60                 | 0                                | 0                            | 0                           |  |